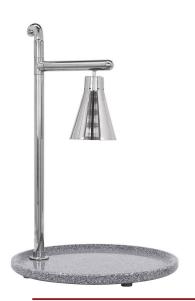

## Classic Carving Station, Stainless Steel, 24 in Round Grey Granite Base

Model: 010HCL-GG24RDSS

Classic Carving Station, Stainless Steel, 24 in Round Grey Granite Base Single Polished Stainless Heat Lamp, 24 in. Grey Granite Carving Platter

Polished 304 stainless steel heat lamp & Description and Samp; post. Choice of solid, scratch-resistant Chefstone, Maple or Bamboo carving platters. Available in all international voltages Includes carving set and NSF approved shat-r-shield shatter resistant heat lamp bulb.

Platter Shape: 24 in. Round Measures: 24x24x36 in.