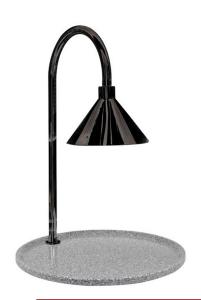

## Contemporary Carving Station, Black Powder Coat, 30 in Round Grey Granite Base

Model: 010HCLW-GG30RDBL

Contemporary Carving Station, Black Powder Coat, 30 in Round Grey Granite Base

Black Steel Carving Station, Round Grey Chefstone Platter, 30 in.

Oversize retro heat lamp. Round grey acrylic granite base. Black powder coated steel lamp & amp; post. Carving set and NSF® approved shat-r-shield, shatter resistant heat lamp bulb included. Platter Shape: 30 in. Round