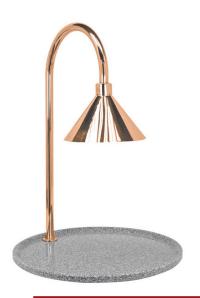

## Contemporary Carving Station, Copper Powder Coat, 30 in Round Grey Granite Base

Model: 010HCLW-GG30RDCP

Contemporary Carving Station, Copper Powder Coat, 30 in Round Grey

Granite Base

Copper Steel Carving Station, Round Grey Chefstone Platter,

30 in.

Oversize retro heat lamp. Round grey acrylic granite base.Copper powder coated steel lamp & emp; post. Carving set and NSF approved shat-r-shield, shatter

resistant heat lamp bulb included.

Platter Shape: 30 in. Round Measures: 30x30x36 in.