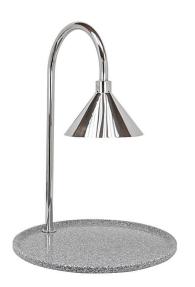

## Contemporary Carving Station, Stainless Steel, 30 in Round Grey Granite Base

Model: 010HCLW-GG30RDSS

Contemporary Carving Station, Stainless Steel, 30 in Round Grey Granite

Base

Polished Stainless Steel Carving Station, Round White

Chefstone Platter, 30 in.

Oversize retro heat lamp. Round white acrylic granite base. Polished stainless steel lamp & amp; post. Carving set and NSF approved shat-r-shield, shatter resistant heat lamp

bulb included.

Platter Shape: 30 in. Round Measures: 30x30x36 in.