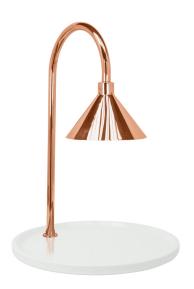

## Contemporary Carving Station, Copper Powder Coat, 30 in Round White Granite Base

Model: 010HCLW-WG30RDCP

Contemporary Carving Station, Copper Powder Coat, 30 in Round White

**Granite Base** 

Copper Steel Carving Station, Round White Chefstone

Platter, 30 in.

Oversize retro heat lamp. Round white acrylic granite base.Copper powder coated steel lamp & amp; post.

Carving set and NSF approved shat-r-shield, shatter resistant heat lamp bulb included.

Platter Shape: 30 in. Round Measures: 30x30x36 in.