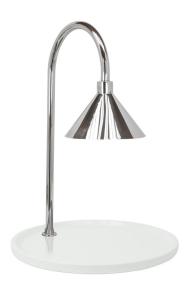

## Contemporary Carving Station, Stainless Steel, 30 in Round White Granite Base

Model: 010HCLW-WG30RDSS

Contemporary Carving Station, Stainless Steel, 30 in Round White Granite

Rase

Polished Stainless Steel Carving Station, Round Grey

Chefstone Platter, 30 in.

Oversize retro heat lamp. Round grey acrylic granite base. Polished stainless steel lamp & & amp; post. Carving set and NSF approved shat-r-shield, shatter resistant heat lamp

bulb included.

Platter Shape: 30 in. Round Measures: 30x30x36 in.