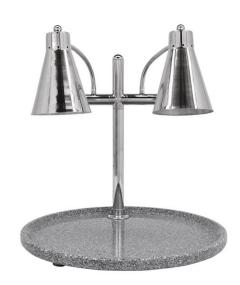

## Model: 010HFD-GG24RD

Flex Dual Carving Station, Grey Granite Chefstone, 24 in Round Base Flex Dual Lamp, 24 in. Round grey Acrylic Granite Carving Platter

Twin flexible gooseneck heat lamps, polished 304 stainless steel lamp & amp; post. Choice of solid, scratch-resistant Chefstone, Maple or Bamboo carving platters. Available in all international voltages

Includes carving set and NSF approved shat-r-shield shatter resistant heat lamp bulb. Platter Shape: 24 in. Round Measures: 24x24x27 in.