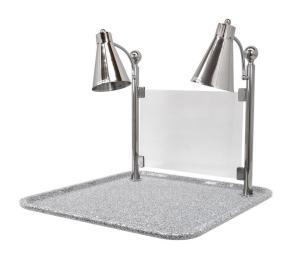

## Flex Dual Carving Station, Grey Granite 24 in Square Base, Sneeze Guard

Model: 010HFD-GG24SQSG

Flex Dual Carving Station, Grey Granite 24 in Square Base, Sneeze Guard Flex Dual Lamp, 24 in. Square, Grey Acrylic Granite Carving Platter, Sneeze Guard

Sneeze guard mounted between twin flexible gooseneck heat lamps, polished 304 stainless steel lamp & Dost. Choice of solid, scratch-resistant Chefstone, Maple or Bamboo carving platters. Available in all international voltages

Includes carving set and NSF approved shat-r-shield shatter resistant heat lamp bulb.

Platter Shape: Square Measures: 30x24x27 in.