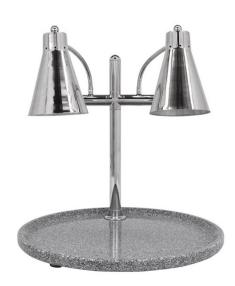

## Flex Dual Carving Station, Grey Granite 30 in Round Base

Model: 010HFD-GG30RD

Flex Dual Carving Station, Grey Granite 30 in Round Base Flex Dual Lamp, 30 in. Round grey Acrylic Granite Carving Platter

Twin flexible gooseneck heat lamps, polished 304 stainless steel lamp & amp; post. Choice of solid, scratch-resistant Chefstone, Maple or Bamboo carving platters. Available in all international voltages

Includes carving set and NSF approved shat-r-shield shatter resistant heat lamp bulb.

Platter Shape: 30 in. Round Measures: 30x30x27 in.