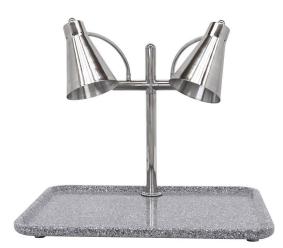

## Model: 010HFD-GG30RT

Flex Dual Carving Station, Grey Granite 30 in Rectangular Base Flex Dual Lamp, 30x24 in. Rectangular, Grey Acrylic Granite Carving Platter Twin flexible gooseneck heat lamps, polished 304 stainless steel lamp & amp; post. Choice of solid, scratch-resistant Chefstone, Maple or Bamboo carving platters. Available in all international voltages Includes carving set and NSF approved shat-r-shield shatter resistant heat lamp bulb. Platter Shape: Rectangular

Measures: 30x24x27 in.