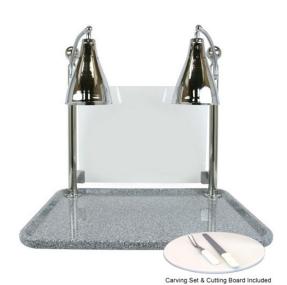

## Flex Dual Carving Station, Grey Granite 30 in Rectangular Base, Sneeze Guard

Acrylic Granite Colors

White Granite Model: 010HFD-GG30RTSG

Flex Dual Carving Station, Grey Granite 30 in Rectangular Base, Sneeze Guard

Flex Dual Lamp, 30x24 in. Rectangular, Grey Acrylic Granite Carving Platter, Sneeze Guard

Sneeze guard mounted between twin flexible gooseneck heat lamps, polished 304 stainless steel lamp & amp; post. Choice of solid, scratch-resistant Chefstone, Maple or Bamboo carving platters. Available in all international voltages

Includes carving set and NSF approved shat-r-shield shatter resistant heat lamp bulb. Platter Shape: Rectangular

Measures: 30x24x27 in.