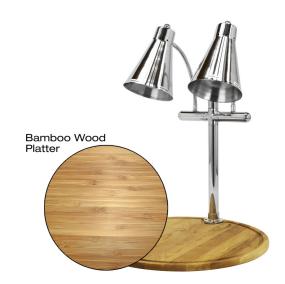

## Flex Dual Carving Station, Bamboo Round, 24 in.

Model: 010HFD-WB24RD

Flex Dual Carving Station, Bamboo Round, 24 in.

Flex Dual Lamp, 24 in. Round Bamboo Wood Carving Platter Twin flexible gooseneck heat lamps, polished 304 stainless steel lamp & Dost. Choice of solid, scratch-resistant Chefstone, Maple or Bamboo carving platters. Available in all international voltages

Includes carving set and NSF approved shat-r-shield shatter resistant heat lamp bulb.

Platter Shape: 24 in. Round Measures: 24x24x27 in.