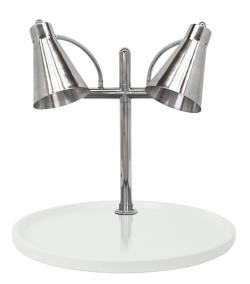

## Flex Dual Carving Station, White Granite 24 in Round Base

Model: 010HFD-WG24RD

Flex Dual Carving Station, White Granite 24 in Round Base Flex Dual Lamp, 24 in. Round, White Acrylic Granite Carving Platter

Twin flexible gooseneck heat lamps, polished 304 stainless steel lamp & Samp; post. Choice of solid, scratch-resistant Chefstone, Maple or Bamboo carving platters. Available in all international voltages

Includes carving set and NSF approved shat-r-shield shatter resistant heat lamp bulb.

Platter Shape: 24 in. Round Measures: 24x24x27 in.