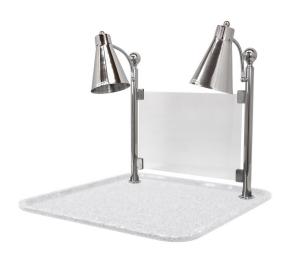

## Flex Dual Carving Station, White Granite 24 in Square Base, Sneeze Guard

Model: 010HFD-WG24SQSG

Flex Dual Carving Station, White Granite 24 in Square Base, Sneeze Guard Flex Dual Lamp, 24 in. Square, White Acrylic Granite Carving Platter, Sneeze Guard

Sneeze guard mounted between twin flexible gooseneck heat lamps, polished 304 stainless steel lamp & amp; post. Choice of solid, scratch-resistant Chefstone, Maple or Bamboo carving platters. Available in all international voltages

Includes carving set and NSF approved shat-r-shield shatter resistant heat lamp bulb.

Platter Shape: Square Measures: 24x24x27 in.