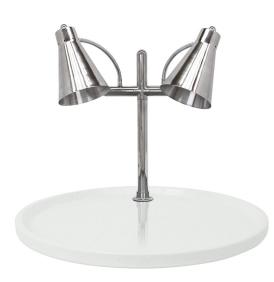

## Flex Dual Carving Station, White Granite 30 in Round Base

Model: 010HFD-WG30RD

Flex Dual Carving Station, White Granite 30 in Round Base Flex Dual Lamp, 30 in. Round, White Acrylic Granite Carving Platter

Twin flexible gooseneck heat lamps, polished 304 stainless steel lamp & amp; post. Choice of solid, scratch-resistant Chefstone, Maple or Bamboo carving platters. Available in all international voltages

Includes carving set and NSF approved shat-r-shield shatter resistant heat lamp bulb.

Platter Shape: 30 in. Round Measures: 30x30x27 in.