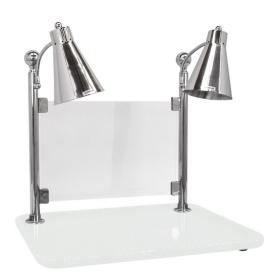

## Flex Dual Carving Station, White Granite 30 in Rectangular Base, Sneeze Guard

Model: 010HFD-WG30RTSG

Flex Dual Carving Station, White Granite 30 in Rectangular Base, Sneeze

Flex Dual Lamp, 30x24 in. Rectangular, White Acrylic Granite Carving Platter, Sneeze Guard

Sneeze guard mounted between twin flexible gooseneck heat lamps, polished 304 stainless steel lamp & amp; post. Choice of solid, scratch-resistant Chefstone, Maple or Bamboo carving platters. Available in all international

Includes carving set and NSF approved shat-r-shield shatter resistant heat lamp bulb.

Platter Shape: Rectangular Measures: 30x24x27 in.