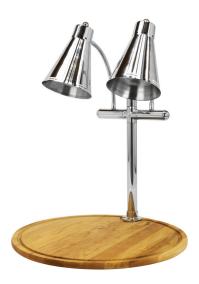

## Flex Dual Carving Station, Maple 24 in Round Base

Model: 010HFD-WM24RD

Flex Dual Carving Station, Maple 24 in Round Base Flex Dual Lamp, 24 in. Round Maple Wood Carving Platter Twin flexible gooseneck heat lamps, polished 304 stainless steel lamp & Dost. Choice of solid, scratch-resistant Chefstone, Maple or Bamboo carving platters. Available in all international voltages

Includes carving set and NSF approved shat-r-shield shatter resistant heat lamp bulb.

Platter Shape: 24 in. Round Measures: 24x24x27 in.