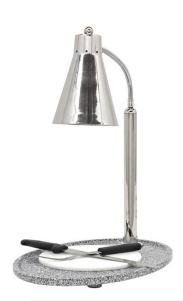

## Flex Single Carving Station, Grey Granite 21 in Oval Base

Model: 010HFS-GG21OV

Flex Single Carving Station, Grey Granite 21 in Oval Base Flex Single Lamp, 21 in. Oval Grey Acrylic Granite Carving Platter

Flexible gooseneck heat lamps, polished 304 stainless steel lamp & amp; post. Choice of solid, scratch-resistant Chefstone, Maple or Bamboo carving platters. Available in all international voltages Includes carving set and NSF approved shat-r-shield shatter resistant heat lamp bulb. Platter Shape: 21 in. Oval Measures: 15x21x27 in.