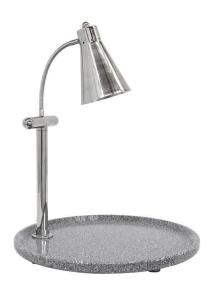

## Flex Single Carving Station, Grey Granite 24 in Round Base

Model: 010HFS-GG24RD

Flex Single Carving Station, Grey Granite 24 in Round Base Flex Single Lamp, 24 in. Round Grey Acrylic Granite Carving Platter

Flexible gooseneck heat lamps, polished 304 stainless steel lamp & Dost. Choice of solid, scratch-resistant Chefstone, Maple or Bamboo carving platters. Available in all international voltages

Includes carving set and NSF approved shat-r-shield shatter resistant heat lamp bulb.

Platter Shape: 24 in. Round Measures: 24x24x27 in.