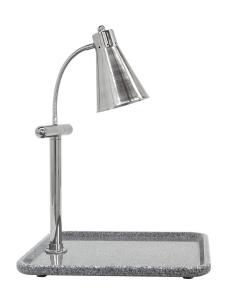

## Flex Single Carving Station, Grey Granite 24 in Square Base

Model: 010HFS-GG24SQ

Flex Single Carving Station, Grey Granite 24 in Square Base Flex Single Lamp, 24 in. Square Grey Acrylic Granite Carving Platter

Flexible gooseneck heat lamps, polished 304 stainless steel lamp & amp; post. Choice of solid, scratch-resistant Chefstone, Maple or Bamboo carving platters. Available in all international voltages Includes carving set and NSF approved shat-r-shield shatter resistant heat lamp bulb. Platter Shape: 24 in. Square Measures: 24x24x27 in.