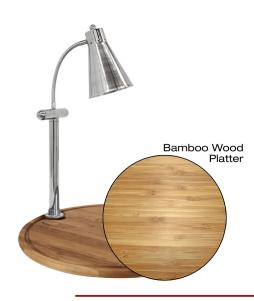

## Flex Single Carving Station, Bamboo 24 in Round Base

Model: 010HFS-WB24RD

Flex Single Carving Station, Bamboo 24 in Round Base Flex Single Lamp, 24 in. Round Bamboo Wood Carving Platter Flexible gooseneck heat lamps, polished 304 stainless steel lamp & amp; post. Choice of solid, scratch-resistant Chefstone, Maple or Bamboo carving platters. Available in all international voltages Includes carving set and NSF approved shat-r-shield shatter resistant heat lamp bulb. Platter Shape: 24 in. Round Measures: 24x24x27 in.