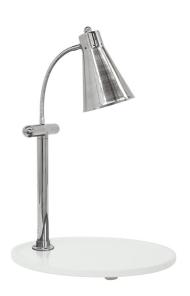

## Flex Single Carving Station, White Granite 21 in Oval Base

Model: 010HFS-WG21OV

Flex Single Carving Station, White Granite 21 in Oval Base Flex Single Lamp, 21 in. Oval White Acrylic Granite Carving Platter

Flexible gooseneck heat lamps, polished 304 stainless steel lamp & amp; post. Choice of solid, scratch-resistant Chefstone, Maple or Bamboo carving platters. Available in all international voltages Includes carving set and NSF approved shat-r-shield shatter resistant heat lamp bulb. Platter Shape: 21 in. Oval Measures: 15x21x27 in.