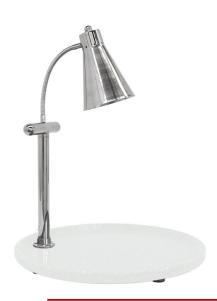

## Flex Single Carving Station, White Granite 24 in Round Base

Model: 010HFS-WG24RD

Flex Single Carving Station, White Granite 24 in Round Base Flex Single Lamp, 24 in. Round White Acrylic Granite Carving Platter

Flexible gooseneck heat lamps, polished 304 stainless steel lamp & amp; post. Choice of solid, scratch-resistant Chefstone, Maple or Bamboo carving platters. Available in all international voltages Includes carving set and NSF approved shat-r-shield shatter resistant heat lamp bulb. Platter Shape: 24 in. Round Measures: 24x24x27 in.