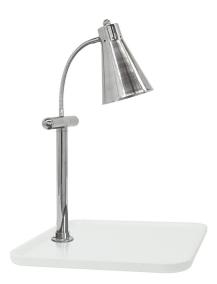

## Flex Single Carving Station, White Granite 24 in Square Base

Model: 010HFS-WG24SQ

Flex Single Carving Station, White Granite 24 in Square Base Flex Single Lamp, 24 in. Square White Acrylic Granite Carving Platter

Flexible gooseneck heat lamps, polished 304 stainless steel lamp & post. Choice of solid, scratch-resistant Chefstone, Maple or Bamboo carving platters. Available in all international voltages Includes carving set and NSF approved shat-r-shield shatter

resistant heat lamp bulb. Platter Shape: 24 in. Square Measures: 24x24x27 in.