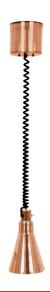

## Hanging Heat Lamp Retractable, Copper Powder Coat, 7 in. Shade

Model: 010HHN-RTCP

Hanging Heat Lamp Retractable, Copper Powder Coat, 7 in. Shade Retractable Hanging Heat Lamp, Copper Powder Coated Stainless, 7 in. Standard Shade

Retractable hanging heat lamp with 304 stainless steel 7 in. diameter standard heat lamp shade. Collar mounted power switch. NSF approved Shat-R-Shield, shatter resistant heat lamp bulb included. Lamp shade Copper Powder Coat finish. Measures: 7x7x12 in.