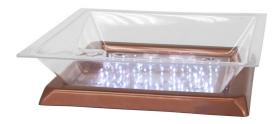

## LED Lighted Ice Display w/ Remote, Small

Includes remote control for LED light, color and effects

Model: 010LCS22LED

LED Lighted Ice Display w/ Remote, Small Small LED Lighted Ice Display, 24x24

Ultra thin illuminated ice display base supports up to 200 lbs. of ice, carvings beverages or food.

LED lighting with remote control effects. Molded clear acrylic plastic ice expansion trays are fitted with a nylon drain tube and crimp valve for easy ice melt water disposal. Base available in Black, White or Copper color

Shape: Square

Base Size: 24x24x2 in. H Ice Melt Tray Size: 22x22x4H

Ice Tray Interior Size: Bottom, 14 x 14 in. - Top, 19 x 19" -

Height: 4"

Options available for LED Lighted Ice Display w/ Remote, Small: