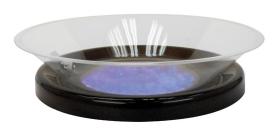

## LED Lighted Ice Display w/ Remote, Round

Includes remote control for LED light, color and effects

Model: 010LCS30LED LED Lighted Ice Display w/ Remote, Round Round LED Lighted Ice Display, 30 in.

Ultra thin illuminated ice display base supports up to 400 lbs. of ice, carvings beverages or food.

LED lighting with remote control effects. Molded clear acrylic plastic ice expansion trays are fitted with a nylon drain tube and crimp valve for easy ice melt water disposal.

Base available in Black, White or Copper color

Shape: Round Base Size: 30x2 in. H Ice Melt Tray Size: 30x4H

Ice Tray Interior Size: Bottom, 20 in. - Top, 31 in.

Options available for LED Lighted Ice Display w/ Remote, Round: