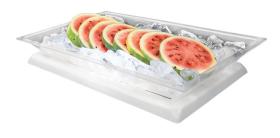

## LED Lighted Ice Display w/ Remote, Medium

Includes remote control for LED light, color and effects

Model: 010LCS35LED

LED Lighted Ice Display w/ Remote, Medium Medium LED Lighted Ice Display, 24x36

Ultra thin illuminated ice display base supports up to 400 lbs. of ice, carvings beverages or food.

LED lighting with remote control effects. Molded clear acrylic plastic ice expansion trays are fitted with a nylon drain tube and crimp valve for easy ice melt water disposal.

Base available in Black, White or Copper color

Shape: Rectangular Base Size: 24x36x2 in. H Ice Melt Tray Size: 24x36x4H

Ice Tray Interior Size: Bottom, 28 x 14 in. - Top, 31 x 19" -

Height: 4"

Options available for LED Lighted Ice Display w/ Remote, Medium :