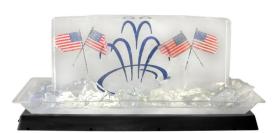

## LED Lighted Ice Display w/ Remote, Large

Includes remote control for LED light, color and effects Model: 010LCS55LED LED Lighted Ice Display w/ Remote, Large Large LED Lighted Ice Display, 24x56 Ultra thin illuminated ice display base supports up to 400 lbs. of ice, carvings beverages or food. LED lighting with remote control effects. Molded clear acrylic plastic ice expansion trays are fitted with a nylon drain tube and crimp valve for easy ice melt water disposal. Base available in Black, White or Copper color Shape: Rectangular Base Size: 24x56x2 in. H Ice Melt Tray Size: 24x56x4H Ice Tray Interior Size: Bottom, 45 x 14 in. - Top, 50 x 19" -Height: 4"