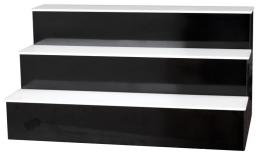

## Bar Back Riser, LED Illuminated w/ Remote, 3-Step

Model: 010RLB243

Bar Back Riser, LED Illuminated w/ Remote, 3-Step LED Lighted Three Step Bar Back Riser Laminated in Teak, Bamboo, Copper or Economy Black. 4 inch deep steps hold most liquor bottles 750ml and smaller. Translucent acrylic steps change color with included IR remote control. Lighting adjusts to one of 16 programmable colors, strobes, smooth transitions and gradual fades. Measures: 24x12x15 in.

Steps: 3

Includes remote control for LED light, color and effects

Options available for Bar Back Riser, LED Illuminated w/ Remote, 3-Step: