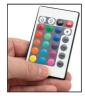

## Bar Back Riser, LED Illuminated w/ Remote, 3-Step

Model: 010RLB243

Bar Back Riser, LED Illuminated w/ Remote, 3-Step LED Lighted Three Step Bar Back Riser Laminated in Teak, Bamboo, Copper or Economy Black. 4 inch deep steps hold most liquor bottles 750ml and smaller. Translucent acrylic steps change color with included IR remote control. Lighting adjusts to one of 16 programmable colors, strobes, smooth transitions and gradual fades. Measures: 24x12x15 in.

Steps: 3

Includes remote control for LED light, color and effects

Options available for Bar Back Riser, LED Illuminated w/ Remote, 3-Step: