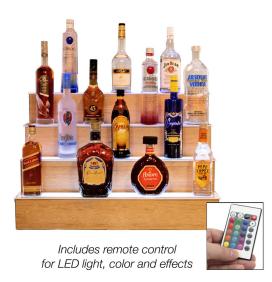

## Bar Back Riser, LED Illuminated w/ Remote, 4-Step

Model: 010RLB304

Bar Back Riser, LED Illuminated w/ Remote, 4-Step LED Lighted Four Step Bar Back Riser Laminated in Teak, Bamboo, Copper or Economy Black. 4 inch deep steps hold most liquor bottles 750ml and smaller. Translucent acrylic steps change color with included IR remote control. Lighting adjusts to one of 16 programmable colors, strobes, smooth transitions and gradual fades. Measures: 30x16x20 in. Steps: 4