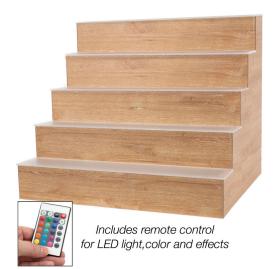

## Bar Back Riser, LED Illuminated w/ Remote, 5-Step

Model: 010RLB365

Bar Back Riser, LED Illuminated w/ Remote, 5-Step LED Lighted Five Step Bar Back Riser Laminated in Teak, Bamboo, Copper or Economy Black. 4 inch deep steps hold most liquor bottles 750ml and smaller. Translucent acrylic steps change color with included IR remote control. Lighting adjusts to one of 16 programmable colors, strobes, smooth transitions and gradual fades. Measures: 36x20x25 in.

Steps: 5

Options available for Bar Back Riser, LED Illuminated w/ Remote, 5-Step: