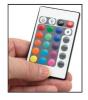

## Bar back riser, illuminated, 1-step, led lights with remote

Includes remote control for LED light, color and effects

Model: 010RLB481

Bar back riser, illuminated, 1-step, led lights with remote LED Lighted One Step Bar Back Riser Laminated in Teak, Bamboo, Copper or Economy Black. 4 inch deep step hold most liquor bottles 750ml and smaller. Translucent acrylic step changes color with included IR remote control. Lighting adjusts to one of 16 programmable colors, strobes, smooth transitions and gradual fades. Measures: 48x4x5 in.