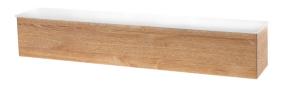

## Bar back riser, illuminated, 1-step, led lights with remote

Includes remote control for LED light, color and effects

Model: 010RLB481

Bar back riser, illuminated, 1-step, led lights with remote LED Lighted One Step Bar Back Riser Laminated in Teak, Bamboo, Copper or Economy Black. 4 inch deep step hold most liquor bottles 750ml and smaller. Translucent acrylic step changes color with included IR remote control. Lighting adjusts to one of 16 programmable colors, strobes, smooth transitions and gradual fades. Measures: 48x4x5 in.