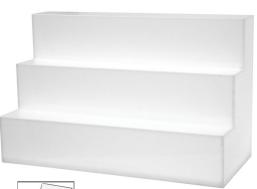

## All-Glo Bar Back Riser, LED Illuminated w/ Remote, 3-Step

Model: 010RLG243

All-Glo Bar Back Riser, LED Illuminated w/ Remote, 3-Step LED Lighted Bar Back Riser, Three Step 4 in. deep steps hold most liquor bottles 750ml and smaller. Translucent acrylic steps change color with included IR remote control. Lighting adjusts to one of 16 programmable colors, strobes, smooth transitions and gradual fades. Measures: 24x12x15 in. Steps: 4