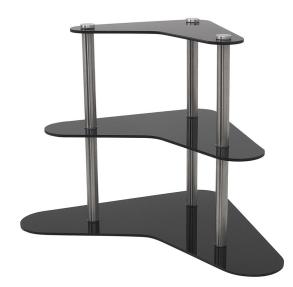

## Curved 3 Tier Food Display Riser, Medium, 24 in.

Model: 010RW24

Curved 3 Tier Food Display Riser, Medium, 24 in. Curved style wing food display riser, Medium, 24 in.

Three tiers of display surface gives height and dimension to your catered events. Food display shelves constructed from acrylic plastic with brushed stainless supports. Thumb screw assembly. Acrylic food display tiers assemble in 3 sections for ease of storage and transport.

Colors: Choice of black, clear or frosted white acrylic plastic.

Specifications:

Assembled Size: 24x17x11.5 in. ht.

Options available for Curved 3 Tier Food Display Riser, Medium, 24 in. :