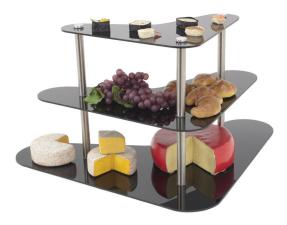

## Curved 3 Tier Food Display Riser, Large, 36 in.

Model: 010RW36

Curved 3 Tier Food Display Riser, Large, 36 in. Curved style wing food display riser, Large, 36 in.

Three tiers of display surface gives height and dimension to your catered events. Food display shelves constructed from acrylic plastic with brushed stainless supports. Thumb screw assembly. Acrylic food display tiers assemble in 3 sections for ease of storage and transport.

Colors: Choice of black, clear or frosted white acrylic plastic.

Specifications:

Assembled Size: 34x26x17.5 in. ht. Middle Tier: 29x 20 in. deep. Top Tier: 22.5x16 in.

Options available for Curved 3 Tier Food Display Riser, Large, 36 in. :