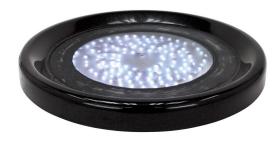

## LED Lighted Base w/ Remote, Round

Model: 010SBLED30

LED Lighted Base w/ Remote, Round
Round LED light base with remote, Round 30 in.
LED light base for Jumbo Seafood Shell, 010SSHELL.
Includes IR remote control for lighting color options and effects. Ultra thin illuminated ice display base supports up to 400 lbs. of ice beverages or food.
Base available in Black, White or Copper color

Shape: Round Base Size: 30x2 in. H

Includes remote control for LED light, color and effects

Options available for LED Lighted Base w/ Remote, Round:

## **Lighted Base Color**

White Base, Copper Base, Black Base.