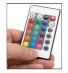

## LED Lighted Base w/ Remote, Medium

LED Lighted Base w/ Remote, Medium Rectangular LED light base with remote, Medium, 34x20 in.

Model: 010SBLED35

Includes remote control for LED light, color and effects LED light base for Seafood Sailboat, 010SBOAT. Includes IR remote control for lighting color options and effects. Ultra thin illuminated ice display base supports up to 400 lbs. of ice beverages or food. Base available in Black, White or Copper color Base only Measures: 34x20x3 in.