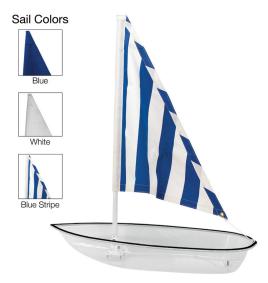

Available with clear or translucent white acrylic boat hull and blue, blue stripe or white sail.

Measures: 57x10x24 in.

Options available for Iced Seafood Sailboat Food Display, Acrylic Hull, Fabric Sail:

## Sail Color

Blue Sail, Blue Stripe, White Sail.