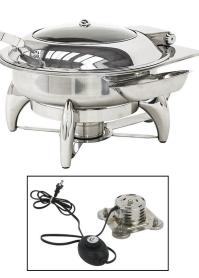

## Electric, Round New Age Chafing Dish, Glass Lid w/ Base

Model: 010YC2-EL

Electric, Round New Age Chafing Dish, Glass Lid w/ Base 6 qt. Round Electric New Age Style Chafing Dish Includes detachable magnetic electric heater and 18/10 stainless steel chafer with removable base, 304 insert and spoon holder.

Dripless, water recycling glass lid captures condinsation and drains lid moisture back into the water pan. Lid hinge clutch slows lid closing.

Both clamshell lid and base are lift off easy to remove for cleaning or to be used as a serving line counter top drop in chafer.

Magnetic Electric Heater: Included Measures: 18x15x13 in. Capacity: 6 qt.