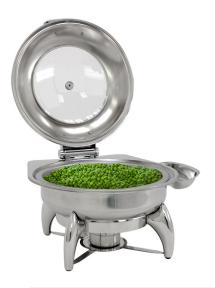

## Round New Age Chafing Dish, Glass Lid w/ Base

Model: 010YC2

Round New Age Chafing Dish, Glass Lid w/ Base 6 qt. Round New Age Style Chafing Dish 18/10 polished stainless steel chafer and removable base with 304 insert and spoon holder.

Dripless, water recycling glass lid captures condinsation and drains lid moisture back into the water pan. Lid hinge clutch slows lid closing.

Both clamshell lid and base are lift off easy to remove for cleaning or to be used as a serving line counter top drop in chafer

Measures: 18x15x13 in.

Capacity: 6 qt.