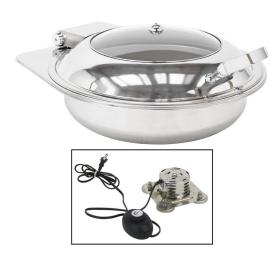

## Drop-In, Electric, Round New Age Chafing Dish, Glass Lid

Model: 010YC2IN-EL

Drop-In, Electric, Round New Age Chafing Dish, Glass Lid Chafing Dish, Round Drop-In, Electric, New Age Style, 6 qt. For countertop or drop-in serving lines, (no base). Includes detachable magnetic electric heater and 18/10 stainless steel chafer with 304 insert and spoon holder.

Dripless, water recycling glass lid captures condinsation and drains lid moisture back into the water pan. Lid hinge clutch slows lid closing.

Both clamshell lid and base are lift off easy to remove for cleaning or to be used as a serving line counter top drop in chafer.

Magnetic Electric Heater: Included Measures: 15x18x13 in. Capacity: 6 qt.