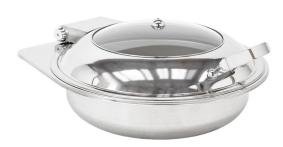

## Drop-In, Round New Age Chafing Dish, Glass Lid

Model: 010YC2IN

Drop-In, Round New Age Chafing Dish, Glass Lid Chafing Dish, Round Drop-In, New Age Style, 6 gt. For countertop or drop-in serving lines, (no base). Includes 18/10 stainless steel chafer with 304 insert and spoon

holder.

Dripless, water recycling glass lid captures condinsation and drains lid moisture back into the water pan. Lid hinge clutch slows lid closing.

Both clamshell lid and base are lift off easy to remove for cleaning or to be used as a serving line counter top drop in chafer.

Measures: 15x18x13 in.

Capacity: 6 qt.