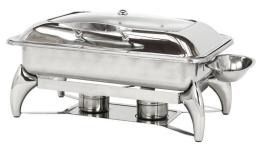

## Electric, Rectangular New Age Chafing Dish, Glass Lid w/ Base

Model: 010YC3-EL

Electric, Rectangular New Age Chafing Dish, Glass Lid w/ Base 8 qt. Rectangular Electric NewAge Style Chafing Dish Includes detachable magnetic electric heater and 18/10 stainless steel chafer with removable base, 304 insert and spoon holder.

Dripless, water recycling glass lid captures condinsation and drains lid moisture back into the water pan. Lid hinge clutch slows lid closing.

Both clamshell lid and base are lift off easy to remove for cleaning or to be used as a serving line counter top drop in chafer.

Magnetic Electric Heater: Included

Measures: 23x19x14 in.

Capacity: 8 qt.