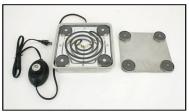

## Electric, Rectangular New Age Chafing Dish, Glass Lid w/ Base

Model: 010YC3-EL

Electric, Rectangular New Age Chafing Dish, Glass Lid w/ Base 8 qt. Rectangular Electric NewAge Style Chafing Dish Includes detachable magnetic electric heater and 18/10 stainless steel chafer with removable base, 304 insert and spoon holder.

Magnetic Electric Heater: Included

Measures: 23x19x14 in.

Capacity: 8 qt.