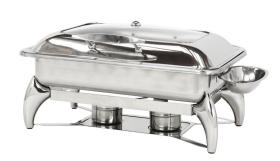

## Rectangular New Age Chafing Dish, Glass Lid w/ Base

Model: 010YC3

Rectangular New Age Chafing Dish, Glass Lid w/ Base 8 qt. Rectangular New Age Style Chafing Dish 18/10 stainless steel chafer and removable base with 304 insert and spoon holder.

Dripless, water recycling glass lid captures condinsation and drains lid moisture back into the water pan. Lid hinge clutch slows lid closing.

Both clamshell lid and base are lift off easy to remove for cleaning or to be used as a serving line counter top drop in chafer.

Measures: 23x19x14 in.

Capacity: 8 qt.