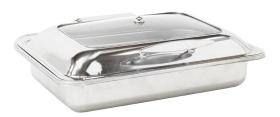

## Drop-In, Rectangular New Age Chafing Dish, Glass Lid

Model: 010YC3IN

Drop-In, Rectangular New Age Chafing Dish, Glass Lid Chafing Dish, Rectangular Drop-In, New Age Style, 8 qt. For countertop or drop-in serving lines, (no base). Includes 18/10 stainless steel chafer with 304 insert and spoon holder.

Dripless, water recycling glass lid captures condinsation and drains lid moisture back into the water pan. Lid hinge clutch slows lid closing.

Both clamshell lid and base are lift off easy to remove for cleaning or to be used as a serving line counter top drop in chafer