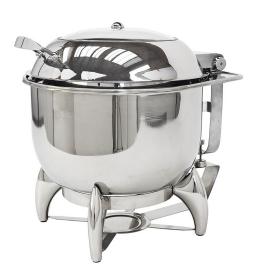

## Chafing Dish Soup Station, New Age, Glass Lid w/ Base

Model: 010YC4

Chafing Dish Soup Station, New Age, Glass Lid w/ Base Soup Station Chafing Dish, New Age Style, 10 qt. Removable base with fuel cup, spoon holder, polished stainless. Self closing glass lid with dripless, water recycling captures condinsation and drains lid moisture back into the water pan. Lid hinge clutch slows lid closing. Both clamshell lid and base are lift off easy to remove for cleaning

Measures: 16x20x17 in. Capacity: 10 qt.