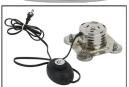

Created: Tuesday 06 November, 2012

Chafing Dishes > Round Chafing Dish > Electric Chafing Dish, Drop-In Empire Style, Round, 6.9 qt.

## Electric Chafing Dish, Drop-In Empire Style, Round, 6.9 qt.





Model: 010YC42-EL

Electric Chafing Dish, Drop-In Empire Style, Round, 6.9 qt. Classic Roll Top, Electric Chafing Dish Drop-In, Round, 6.9 qt. Includes detachable magnetic electric heater. Polished stainless 18/10 steel chafer, 304 insert and spoon holder. Used as a serving line counter top drop in chafer, base not included

Dripless, water recycling glass lid captures condinsation and drains lid moisture back into the water pan. Lid hinge clutch slows lid closing.

Roll top lid is lift off easy to remove for cleaning. Limited lifetime warranty.

Magnetic Electric Heater: Included

Measures: 21x21x17 in.

Capacity: 6.9 qt.