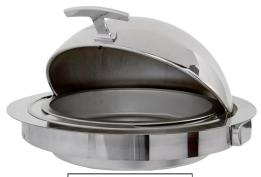

## Electric Chafing Dish, Drop-In Empire Style, Round, 6.9 qt.

Model: 010YC42-EL

Electric Chafing Dish, Drop-In Empire Style, Round, 6.9 qt. Classic Roll Top, Electric Chafing Dish Drop-In, Round, 6.9 qt. Includes detachable magnetic electric heater. Polished stainless 18/10 steel chafer, 304 insert and spoon holder. Used as a serving line counter top drop in chafer, base not included

Dripless, water recycling glass lid captures condinsation and drains lid moisture back into the water pan. Lid hinge clutch slows lid closing.

Roll top lid is lift off easy to remove for cleaning. Limited lifetime warranty.

Magnetic Electric Heater: Included

Measures: 21x21x17 in.

Capacity: 6.9 qt.