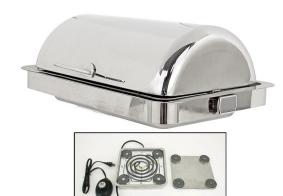

## Electric Chafing Dish, Drop-In Empire Style, Rectangular, 8 qt.

Model: 010YC43-EL

Electric Chafing Dish, Drop-In Empire Style, Rectangular, 8 qt. Classic Roll Top, Electric Chafing Dish Drop-In, Rectangular, 8 qt.

Includes detachable magnetic electric heater. Polished stainless 18/10 steel chafer, 304 insert and spoon holder. Used as a serving line counter top drop in chafer, base not included.

Dripless, water recycling glass lid captures condinsation and drains lid moisture back into the water pan. Lid hinge clutch slows lid closing.

Roll top lid is lift off easy to remove for cleaning. Limited lifetime warranty.

Magnetic Electric Heater: Included

Measures: 27x18x13 in.

Capacity: 8 qt.