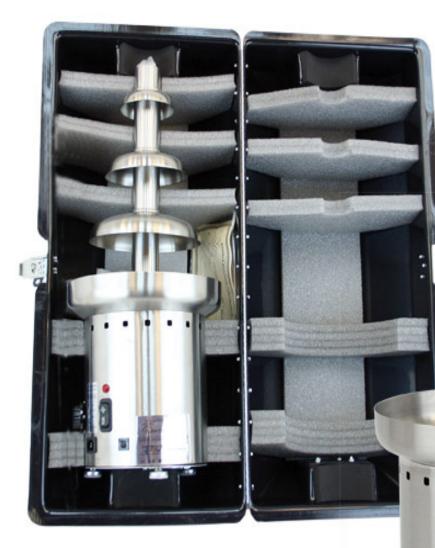

## Chocolate Fountain, Commercial, Stainless Steel, 3 Tier, 27 in.

Set up takes only minutes and operation could not be easier. The heavy duty fountain tempers chocolate at an ideal temperature (approx 105-110°F). Our precision stainless steel auger recirculates the warm chocolate up through the fountain and back down over the stainless steel tiers. The upper tier unit and auger disassemble for easy cleaning. Remove the top cap, stainless steel auger, outer tube and tiers and place in dishwasher for cleaning and sterilization.