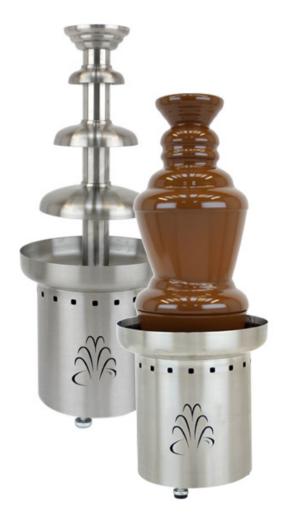

## Chocolate Fountain, Commercial, Stainless Steel, 3 Tier, 27 in.

Model: 1BACF27

Chocolate Fountain, Commercial, Stainless Steel, 3 Tier, 27 in. The American Chocolate Fountain, Small, 27 in., Commercial, Satin Stainless Small (27 in.) Brushed stainless steel American Chocolate Fountain will hold up to 10 lbs of chocolate.

## Chocolate Fountain, Commercial, Stainless Steel, 3 Tier, 27 in.

Set up takes only minutes and operation could not be easier. The heavy duty fountain tempers chocolate at an ideal temperature (approx 105-110°F). Our precision stainless steel auger recirculates the warm chocolate up through the fountain and back down over the stainless steel tiers. The upper tier unit and auger disassemble for easy cleaning. Remove the top cap, stainless steel auger, outer tube and tiers and place in dishwasher for cleaning and sterilization.

Available in 110/120 (U.S.) and all international voltages.

Measures: 11x11x27 in. Specifications: Motor: 1.0 hp, 110 volt, .46 amp, 1450 rpm, 41 in. per lb. torque.

A popular feature for holiday events, banquets and wedding parties. Every bride desires the romantic experience a chocolate fountain brings to their reception party. Buffet restaurants are discovering what caterers, party planners and banquet managers have known for years, The American Chocolate Fountain is a proven traffic builder for desert bars. Family buffet restaurants featuring our chocolate fountain experience the excitement and viral social marketing that drives new business through their doors. Specs and promotional materials (PDF):